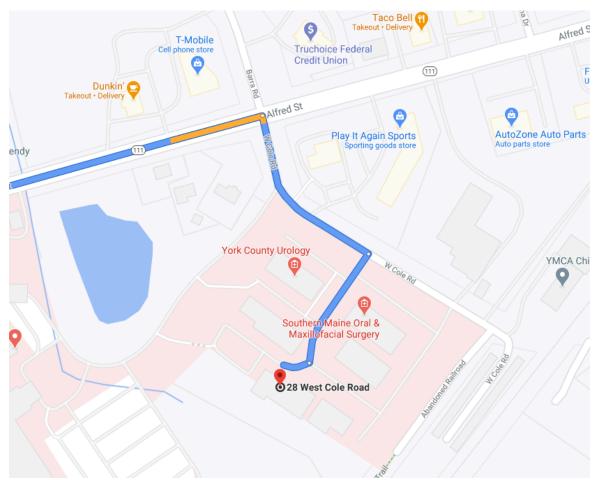

## Our Biddeford Office: 28 W Cole Rd, Biddeford, ME 04005

**From the North:** Take 95 South, take Exit 32, take Alfred St, turn right onto W Cole rd. Take second right into the southern maine medical offices complex. The office is straight back in suite 103.

**From the South:** Take 95 North to exit 32, take Alfred St, turn right onto W Cole rd. Take second right into the southern maine medical offices complex. The office is straight back in suite 103.

\*\*\* There is a \$75.00 fee to reschedule an appointment if less than 24 hours notice is given for cancellations, reschedules, or no show appointments.